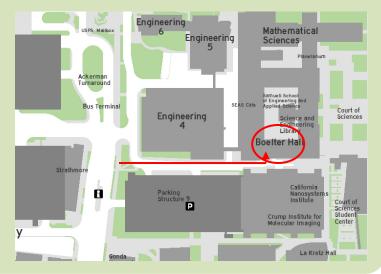

**Directions to 2<sup>nd</sup> Floor Courtyard at Boelter Hall** from Westwood Plaza: Follow the path between Engineering IV and Parking Structure 9. As you pass Boelter Hall you will see a hallway on the left side. Turn left into the hallway. You will see the courtyard and our sign-in table.

Campus map: <a href="http://www.ucla.edu/maps-directions-parking/">http://www.ucla.edu/maps-directions-parking/</a>

Generous support for the 2016 UCLA Summer Undergraduate Scholars Program is provided by the National Science Foundation, the UCLA Electrical Engineering Department's Fast Track to Success Summer Scholars Program, the UCLA Transfer Student Summer Research Program and our partners at El Camino College, and Los Angeles Mission College, the UCLA Wireless Health Institute, and the UCLA Henry Samueli School of Engineering and Applied Science.